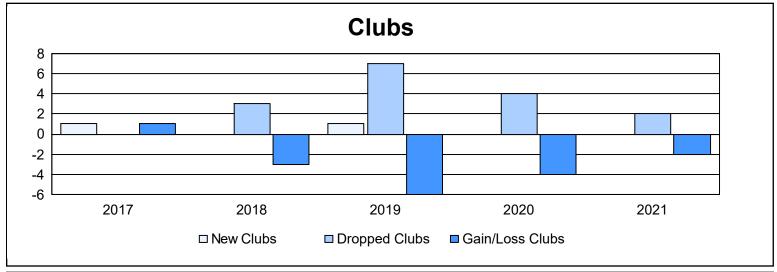

| Year      | New<br>Clubs | Dropped<br>Clubs | Gain/<br>Loss<br>Clubs | New<br>Members | Charter<br>Members | Reinstate<br>Members | Transfer<br>Members | Total<br>Member<br>Added | Total<br>Members<br>Dropped | Gain/<br>Loss<br>Members |
|-----------|--------------|------------------|------------------------|----------------|--------------------|----------------------|---------------------|--------------------------|-----------------------------|--------------------------|
| 2016-2017 | 1            | 0                | 1                      | 331            | 22                 | 20                   | 22                  | 395                      | 416                         | -21                      |
| 2017-2018 | 0            | 3                | -3                     | 333            | 0                  | 22                   | 24                  | 379                      | 445                         | -66                      |
| 2018-2019 | 1            | 7                | -6                     | 225            | 36                 | 28                   | 10                  | 299                      | 490                         | -191                     |
| 2019-2020 | 0            | 4                | -4                     | 225            | 0                  | 25                   | 12                  | 262                      | 388                         | -126                     |
| 2020-2021 | 0            | 2                | -2                     | 164            | 0                  | 23                   | 12                  | 199                      | 431                         | -232                     |
| Average   | 0            | 3                | -3                     | 256            | 12                 | 24                   | 16                  | 307                      | 434                         | -127                     |