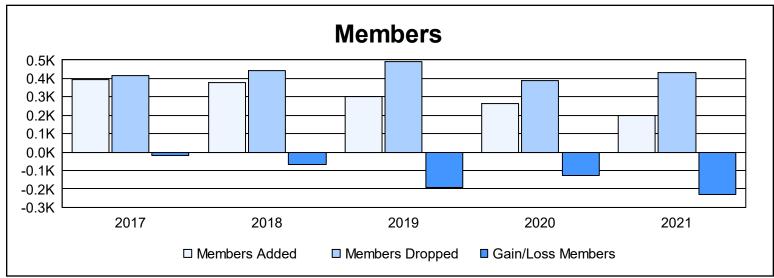

| Year      | New<br>Clubs | Dropped<br>Clubs | Gain/<br>Loss<br>Clubs | New<br>Members | Charter<br>Members | Reinstate<br>Members | Transfer<br>Members | Total<br>Member<br>Added | Total<br>Members<br>Dropped | Gain/<br>Loss<br>Members |
|-----------|--------------|------------------|------------------------|----------------|--------------------|----------------------|---------------------|--------------------------|-----------------------------|--------------------------|
| 2016-2017 | 1            | 0                | 1                      | 331            | 22                 | 20                   | 22                  | 395                      | 416                         | -21                      |
| 2017-2018 | 0            | 3                | -3                     | 333            | 0                  | 22                   | 24                  | 379                      | 445                         | -66                      |
| 2018-2019 | 1            | 7                | -6                     | 225            | 36                 | 28                   | 10                  | 299                      | 490                         | -191                     |
| 2019-2020 | 0            | 4                | -4                     | 225            | 0                  | 25                   | 12                  | 262                      | 388                         | -126                     |
| 2020-2021 | 0            | 2                | -2                     | 164            | 0                  | 23                   | 12                  | 199                      | 431                         | -232                     |
| Average   | 0            | 3                | -3                     | 256            | 12                 | 24                   | 16                  | 307                      | 434                         | -127                     |